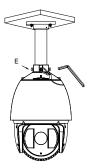

### Installation steps:

① Choose the appropriate wall to mount the ceiling,

and rubber blanket should be added when assembling outdoors

Note A: Waterproof rubber blanket

3  $% \label{eq:factor}$  Fasten the safety rope, thread the line and assemble the

#### speed dome

C: Safety rope hook D: Safety rope

Note B: Screw hole

4 Fasten the snap joint fixing screw

E : Snap joint fixing screw.

Note: The figure of Speed Dome in "Installation Step" is only for your reference; please adhere to our real products.