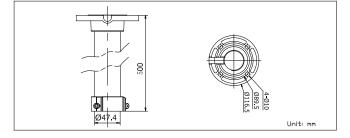

#### Dimension:

#### **Parameters:**

| Model     | DS-1662ZJ                    |
|-----------|------------------------------|
| Parameter | Pendent Mount (50cm)         |
| Color     | Hik white                    |
| Feature   | Suit for 500mm pendent mount |
| Material  | Aluminum alloy               |
| Dimension | Φ116.5×500mm                 |
| Weight    | 960g                         |