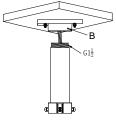

### Notice:

- Pay attention to the color matching when select bracket
- The bracket should be installed on the flat surface of a wall
- The wall must be capable of supporting more than 3 times the total load of the camera and the mount. The maximum load capacity of the mount is 30KG
  - ② Twist and fix the screwed pipe after threading

Note B: Screw hole

4 Fasten the snap joint fixing screw

E : Snap joint fixing screw.

Note: The figure of Speed Dome in "Installation Step" is only for your reference; please adhere to our real products.