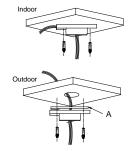

### Installation steps:

① Choose the appropriate wall to mount the ceiling,

and rubber blanket should be added when assembling outdoors

Note A: Waterproof rubber blanket

3  $% \label{eq:factor}$  Fasten the safety rope, thread the line and assemble the

### Notice:

- Pay attention to the color matching when select bracket
- The bracket should be installed on the flat surface of a wall
- The wall must be capable of supporting more than 3 times the total load of the camera and the mount. The maximum load capacity of the mount is 30KG
  - ② Twist and fix the screwed pipe after threading