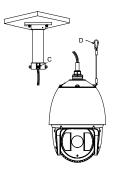

### Installation steps:

① Choose the appropriate wall to mount the ceiling,

and rubber blanket should be added when assembling outdoors

Note A: Waterproof rubber blanket

3  $% \label{eq:factor}$  Fasten the safety rope, thread the line and assemble the

#### speed dome

C: Safety rope hook D: Safety rope

Note B: Screw hole

4 Fasten the snap joint fixing screw

E : Snap joint fixing screw.

Note: The figure of Speed Dome in "Installation Step" is only for your reference; please adhere to our real products.